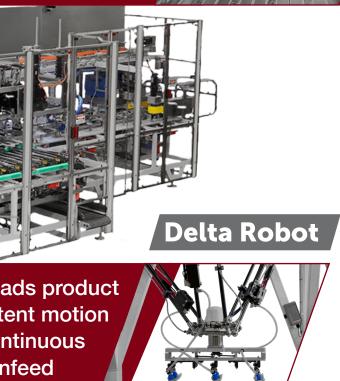

## Smart Turret Feeder

NH MAN

High-speed feeder prepares and orientates product for picking; Handles various types of bar products

> Efficiently loads product from intermittent motion collation to continuous motion carton infeed