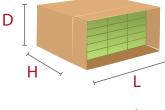

## **SPECIFICATIONS**

| Speed Range*    | Up to 12.5 case/min (16 bags/case) |
|-----------------|------------------------------------|
| Power           | AC460V 3 phase 15kw                |
| Air             | 0.4-0.5MPa 400L/min                |
| Pouch Capacity  | 350-1000ML                         |
| Infeed Capacity | MAX 200 bags/min                   |
| Case Min**      | 11" x 6" x 7.5" (L/D/H)            |
| Case Max**      | 20" x 12" x 23" (L/D/H)            |