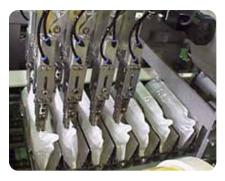

Pouches are first loaded into intermediate barrel flats to avoid contents shifting while traveling.

Cases are inserted into the drum and pivoted. After the barrel moves away from the drum pouches are left standing inside the case.

## FEATURES & BENEFITS

- Simple, gentle handling of difficult-to-handle liquid pouches
- Pre-collation via intermediate mandrel method ensuring liquid is evenly distributed inside the pouches
- Product integrity is maintained via proper product collation during
- 20+ years of experience and market-leader in Japan for liquid pouch case packing
- Handle fragile pouched product such as snack foods and baked goods
- Flexible system handles both flat and vertical pack orientations