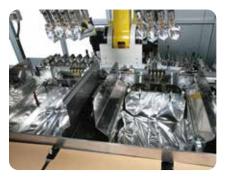

# **Robotic Case Packer**

Pouches are first loaded into intermediate barrel flats to avoid contents shifting while traveling.

Cases are inserted into the drum and pivoted. After the barrel moves away from the drum pouches are left standing inside the case.