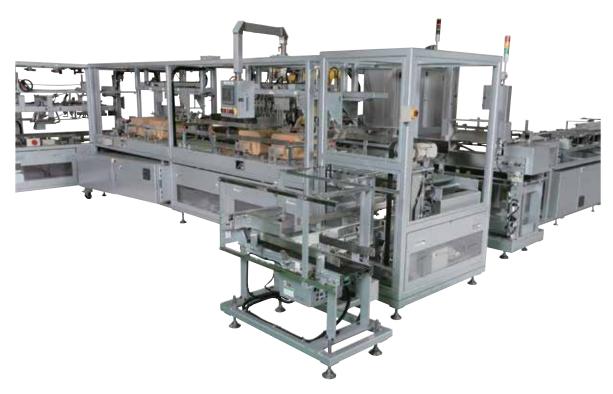

# **Robotic Case Packer**

## For Stand-Up Pouches

- All-servo driven for corrugated RSC, HSC, cases and corrugated trays
- Ideal for case packing of stand-up pouches
- Integrated product collation and automated loading
- Compact design easy to integrate

- Quick, simple changeovers (motorized spindle available)
- Allen-Bradley system control platform and HMI
- Made in USA
- Various models available

Pouches are first loaded into intermediate barrel flats to avoid contents shifting while traveling.

Cases are inserted into the drum and pivoted. After the barrel moves away from the drum pouches are left standing inside the case.