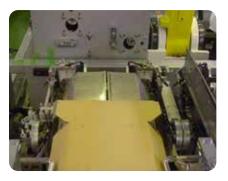

Pouches are first loaded into intermediate barrel flats to avoid contents shifting while traveling.

Cases are inserted into the drum and pivoted. After the barrel moves away from the drum pouches are left standing inside the case.