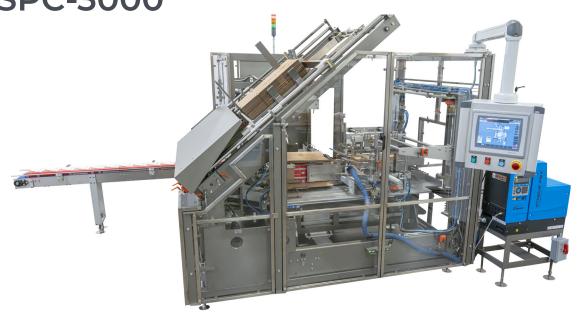

**Compact Side Load Case Packer** SPC-3000

- Compact design with a max speed of 15 cases/min
- · Quick and simple changeover
- · Able for design for either RSC or wraparound cases
- Built-in case erector and sealer (hotmelt included)
- · Simple maintenance
- · A proven robust design

## A ROBUST, COMPACT CASE PACKER

# MACHINE DETAILS

#### **ERGONOMIC DESIGN**

Not only does the size of the SPC-3000 boost efficiency, it is also manufactured to keep your employees comfortable working on it thanks to its ergonomic design.

#### **EXTENDED BLANK MAGAZINE**

As an option, the SPC-3000'S magazine can be extended in order to facilitate high levels of material supply

The SPC-3000 has a built-in case magazine and erector, allowing for more efficiency as well as a

smaller footprint.

#### **COLLATION AND GROUPING**

Dozens of unique collation and grouping techniques caregully chosen based on your product's unique characteristics and packaging requirements to ensure that your product is loaded into the carton with the utmost accuracy and precision.