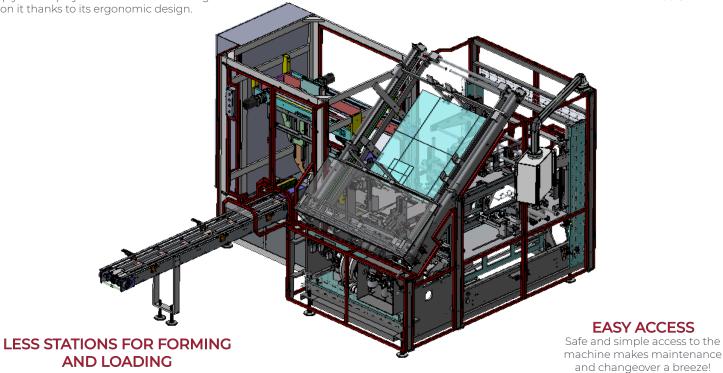

## A ROBUST, COMPACT CASE PACKER

# MACHINE DETAILS

#### **ERGONOMIC DESIGN**

Not only does the size of the SPC-3000 boost efficiency, it is also manufactured to keep your employees comfortable working on it thanks to its ergonomic design.

#### **EXTENDED BLANK MAGAZINE**

As an option, the SPC-3000'S magazine can be extended in order to facilitate high levels of material supply

The SPC-3000 has a built-in case magazine and erector, allowing for more efficiency as well as a

smaller footprint.

#### **COLLATION AND GROUPING**

Dozens of unique collation and grouping techniques caregully chosen based on your product's unique characteristics and packaging requirements to ensure that your product is loaded into the carton with the utmost accuracy and precision.