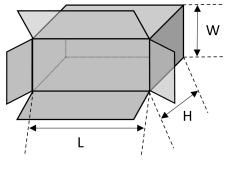

## **SPECIFICATIONS**

| L          | W           | Н          | Speed                  |
|------------|-------------|------------|------------------------|
| min: 10"   | min: 4''    | min: 7"    | 15 cases<br>per minute |
| max: 19.5" | max: 17.5'' | max: 19.5" |                        |