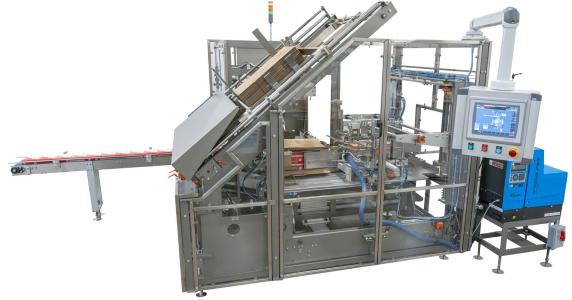

# **Compact Side Load Case Packer** SPC-3000



- Compact design with a max speed of 15 cases/min
- Quick and simple changeover
- Able for design for either RSC or wraparound cases
- Built-in case erector and sealer (hotmelt included)
- Simple maintenance
- A proven robust design

# APPLICATIONS



Cartons



Gable Tops



Supplements



Canned Goods

www.pmikyoto.com Made in the USA



Gusset Bags



**Gallon Containers** 



## A ROBUST, COMPACT CASE PACKER

## MACHINE DETAILS

#### **ERGONOMIC DESIGN**

Not only does the size of the SPC-3000 boost efficiency, it is also manufactured to keep your employees comfortable working on it thanks to its ergonomic design.

#### EXTENDED BLANK MAGAZINE

As an option, the SPC-3000'S magazine can be extended in order to facilitate high levels of material supply

#### LESS STATIONS FOR FORMING A