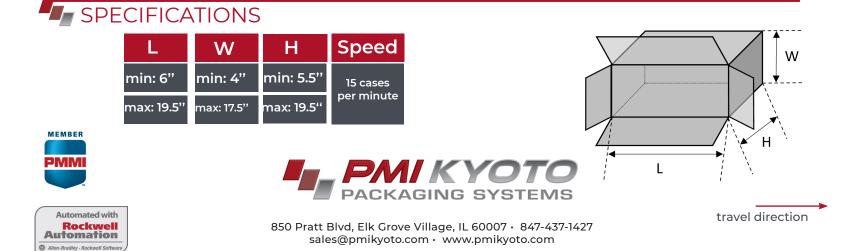

# **Compact Side Load Case Packer** SPC-3000

- Compact design with a max speed of 15 cases/min
- Quick and simple changeover
- Able for design for either RSC or wraparound cases
- Built-in case erector and sealer (hotmelt included)
- Simple maintenance
- A proven robust design